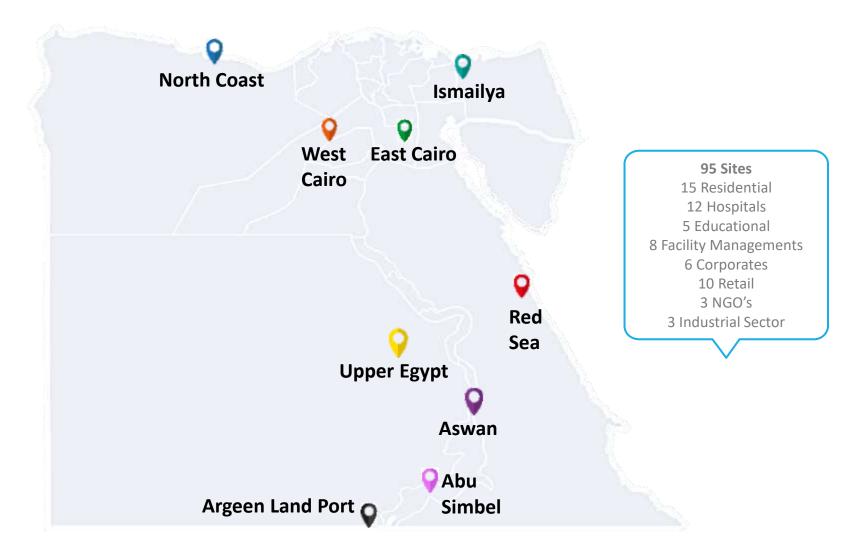

of water to Rafah (Gaza) and Argeen land port (Sudan) in support of the humanitarian crisis.









**Together with UNHCR and Egyptian Red Crescent** we delivered 50,000 sanitary Kits to Gaza in support of the humanitarian crisis.









# **Staff Training** with our new cost-saving cleaning solutions with Diversey for Palmhills Developments & Hassan Allam





Location: Hacienda Bay, North Coast

Location: Little Venice, Sokhna

# Beach Sand Sweeper for Palmhills Developments



Location: Hacienda Bay, North Coast

### Car Security Camera 360 for EMAAR



Location: Uptown Cairo

### **Security Kiosk** for Palmhills Developments



Location: Palm Parks, 6 October



## Onsite Product Demonstration for **Diversey** Road Sweepers







Location: Azha - Sokhna

# Our Geographic Reach





## **BM 360 Commitment**





Actual No. Days in 2022 : 2.1

Actual No. Days in 2022 : 3.8

# Thank You for your interest in doing business with Brick & Mortar.

For more information: (+2) 01006278888

www.bm-eg.com

customerservice@bm-eg.com