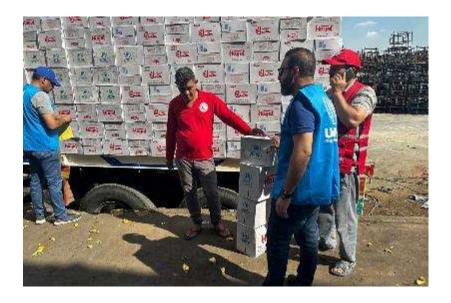

# Uniform

Together with UNHCR and Egyptian Red Crescent we delivered Quarter million bottles of water to Rafah (Gaza) and Argeen land port (Sudan) in support of the humanitarian crisis.

**Together with UNHCR and Egyptian Red Crescent** we delivered 50,000 sanitary Kits to Gaza in support of the humanitarian crisis.