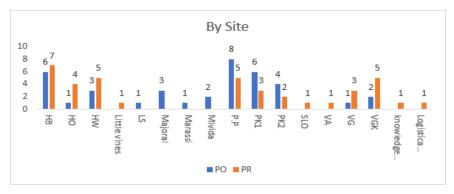

# Example of Customer Monthly Performance Analysis

(Monthly Report sent to customers)

- We received 77 PO's &PR's.
- The split was **38** PO'S and **39** PR's.

We delivered 100% of <u>PO's value</u> on time, and 100% of PO's items on time.

We delivered 100% of PO's value on time, and 100% of PO's items on time.

#### **By Category:**

- L. The highest number of PO's was for LS: 14 PO's
- 2. The highest number of PR's was for MEP: 19 PR's