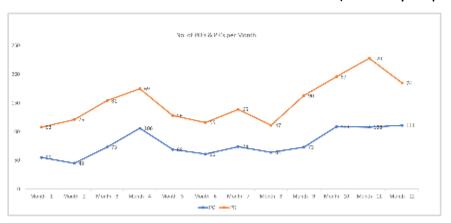

# Example of Customer Monthly Performance Analysis

(Monthly Report sent to customers)

- We received 77 PO's &PR's.
- The split was **38** PO'S and **39** PR's.

We delivered 100% of <u>PO's value</u> on time, and 100% of PO's items on time.

We delivered 100% of PO's value on time, and 100% of PO's items on time.

#### **By Category:**

- L. The highest number of PO's was for LS: 14 PO's
- 2. The highest number of PR's was for MEP: 19 PR's