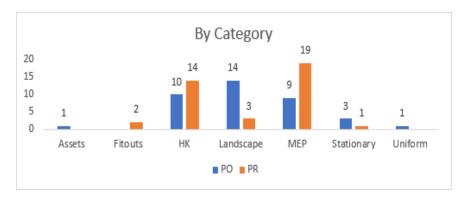

# Example of Customer Monthly Performance Analysis

(Monthly Report sent to customers)

- We received 77 PO's &PR's.
- The split was **38** PO'S and **39** PR's.

We delivered 100% of <u>PO's value</u> on time, and 100% of PO's items on time.

#### **By Category:**

- L. The highest number of PO's was for LS: 14 PO's
- 2. The highest number of PR's was for MEP: 19 PR's