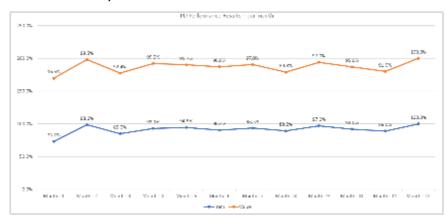

# Example of Customer Monthly Performance Analysis

(Monthly Report sent to customers)

- We received 77 PO's &PR's.
- The split was **38** PO'S and **39** PR's.

We delivered 100% of <u>PO's value</u> on time, and 100% of PO's items on time.

We delivered 100% of PO's value on time, and 100% of PO's items on time.