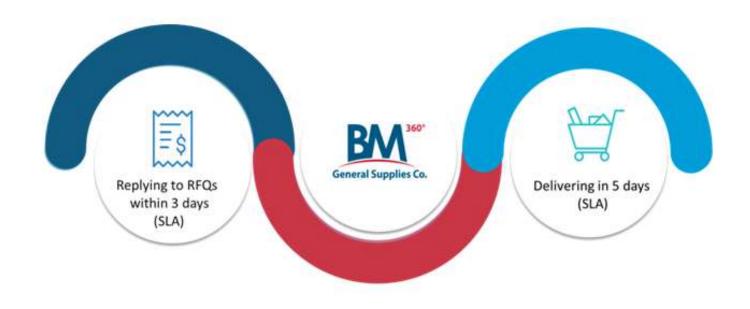

## **BM 360 Commitment**

Actual No. Days in 2022 : 2.1

Actual No. Days in 2022 : 3.8