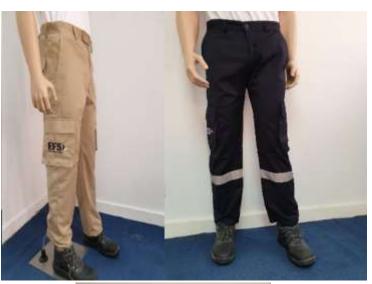

#### UNIFORMS

Polo Shirts; Trousers Overalls; Suits Safety Shoes; Sneakers

# Uniform