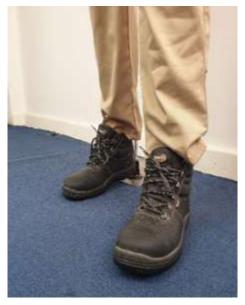

#### UNIFORMS

Polo Shirts; Trousers Overalls; Suits Safety Shoes; Sneakers

| PPE                                           |
|-----------------------------------------------|
| Safety shoes                                  |
| Safety Cap (indoor users).                    |
| Helmet                                        |
| Ear Muff                                      |
| Earplugs                                      |
| Safety Goggle                                 |
| Coveralls                                     |
| Electrical mechanical/Gloves/Plumbing/Welding |
| Helmets                                       |
| High visibility VEST                          |
| Chemical Resistive rubber Boots               |
| Welding Shield                                |
| Half Face respirators                         |
| Body Harness                                  |
| Lanyards                                      |
| Self Contained breathing apparatus            |
|                                               |