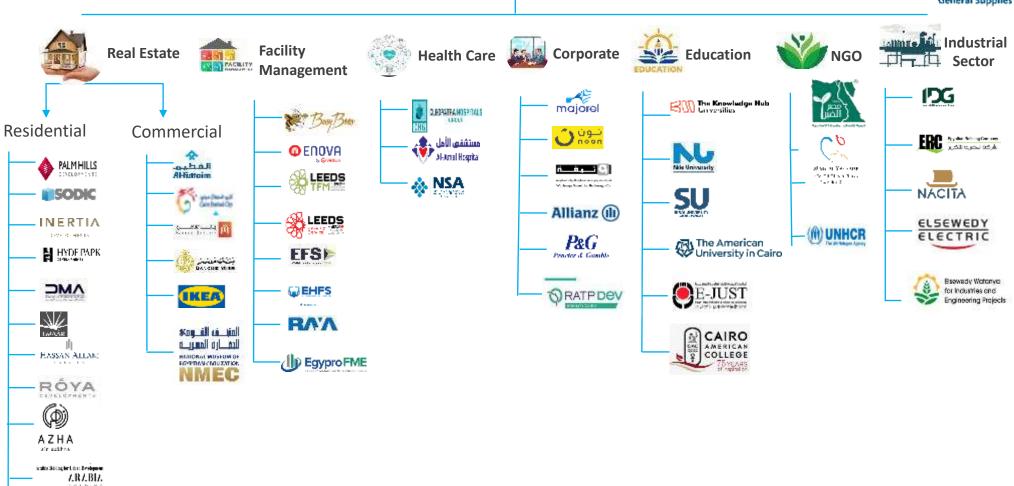

## About BM 360

- A trading company that supplies goods and services to a diverse portfolio of clients such as, but not limited to Real Estate Developers, Hospitals ,Universities ,NGO's and Facility Management companies.
- We provide supplies to residential, healthcare, industrial, corporate and education industries.
- Our team comes from multinational organizations empowered with a wide network of suppliers across the country.